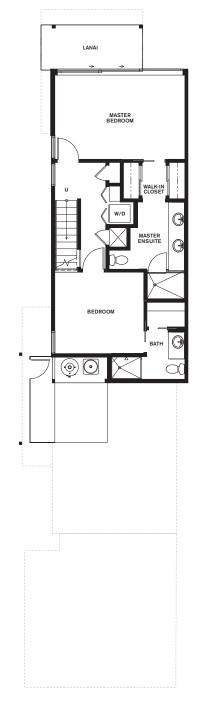

## RESIDENCE

## 3-Bed / 3-Bath

| Total           | 2,494 sq ft |
|-----------------|-------------|
| Garage/Walkway  | 523 sq ft   |
| Lanai/Courtyard | 397 sq ft   |
| Living Space    | 1,574 sq ft |

APPROXIMATE NET SQUARE FOOTAGE

## Lower Level