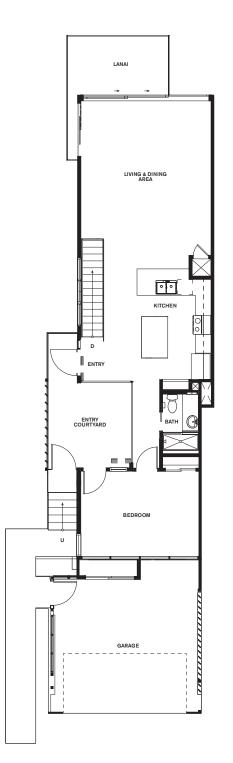

## RESIDENCE

## 3-Bed / 3-Bath

| Total           | 2,494 sq ft |
|-----------------|-------------|
| Garage/Walkway  | 523 sq ft   |
| Lanai/Courtyard | 397 sq ft   |
| Living Space    | 1,574 sq ft |

APPROXIMATE NET SQUARE FOOTAGE

Entry Level