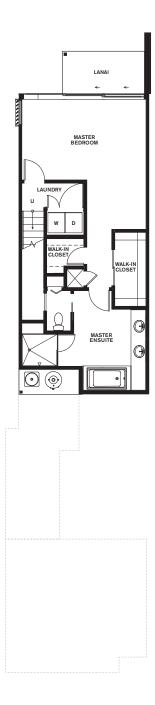

## RESIDENCE

## 2-Bed / 2-Bath

| Total           | 2,207 sq ft |
|-----------------|-------------|
| Garage/Walkway  | 304 sq ft   |
| Lanai/Courtyard | 341 sq ft   |
| Living Space    | 1,562 sq ft |

APPROXIMATE NET SQUARE FOOTAGE