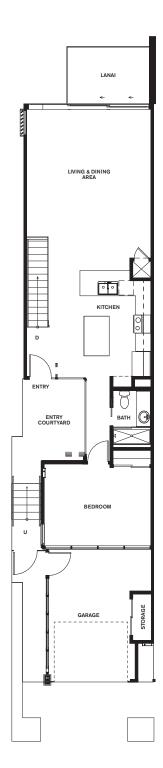

## RESIDENCE

## 2-Bed / 2-Bath

| Total           | 2,207 sq ft |
|-----------------|-------------|
| Garage/Walkway  | 304 sq ft   |
| Lanai/Courtyard | 341 sq ft   |
| Living Space    | 1,562 sq ft |

APPROXIMATE NET SQUARE FOOTAGE

**Entry Level** 