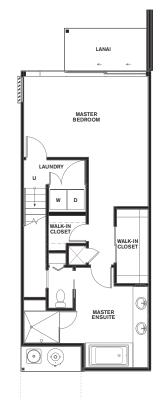

ft   |
| Lanai/Courtyard | 429 sq ft   |
| Living Space    | 1,802 sq ft |

APPROXIMATE NET SQUARE FOOTAGE

## **SALES GALLERY** 100 KAUKAHI ST. WAILEA, HI 96753 **T** +1 808 215 0128 MAKALIIATWAILEA.COM

NOT TO SCALE. Floor plans are drawn to varying scales to maximize visibility when printed. The floor plans, elevations, renderings, features, finishes and specifications are subject to change at any time and should not be relied on as representations, express or implied. Square footage or floor areas shown in any marketing or other materials is approximate and may be more or less than the actual size. Real Estate Consulting, Sales and Marketing by Polaris Pacific – a licensed Hawai'i, Arizona, California, Colorado, Oregon and Washington Broker.



Entry Level

Upper Level



Lower Level