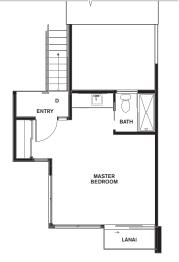

kway  | 304 sq ft   |
| Lanai/Courtyard | 429 sq ft   |
| Living Space    | 1,802 sq ft |

APPROXIMATE NET SQUARE FOOTAGE

## **SALES GALLERY** 100 KAUKAHI ST. WAILEA, HI 96753 **T** +1 808 215 0128 MAKALIIATWAILEA.COM

NOT TO SCALE. Floor plans are drawn to varying scales to maximize visibility when printed. The floor plans, elevations, renderings, features, finishes and specifications are subject to change at any time and should not be relied on as representations, express or implied. Square footage or floor areas shown in any marketing or other materials is approximate and may be more or less than the actual size. Real Estate Consulting, Sales and Marketing by Polaris Pacific – a licensed Hawai'i, Arizona, California, Colorado, Oregon and Washington Broker.



Entry Level

Upper Level



Lower Level