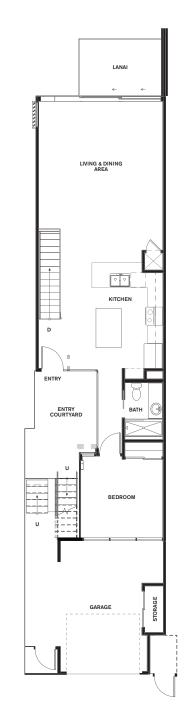

## RESIDENCE

## BG

## 3-Bed / 3-Bath / Guest Suite

| Total           | 2,535 sq ft |
|-----------------|-------------|
| Garage/Walkway  | 304 sq ft   |
| Lanai/Courtyard | 429 sq ft   |
| Living Space    | 1,802 sq ft |

APPROXIMATE NET SQUARE FOOTAGE

Entry Level

Upper Level

Lower Level